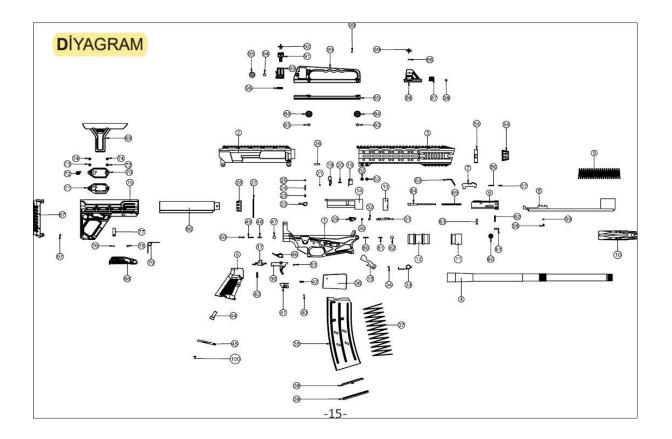

| DIAGRAM LIST |                |    |                 |  |
|--------------|----------------|----|-----------------|--|
| 1            | Lower Receiver | 51 | Trigger Pin     |  |
| 2            | Upper Receiver | 52 | Handguard screw |  |
| 3            | Fore end       | 53 | Front belting   |  |
| 4            | Barrel         | 54 | Handguard cap   |  |
| 5            | Grip           | 55 | Square nut      |  |

| 6  | Mechanism                    | 56  | Extractor Spring                               |
|----|------------------------------|-----|------------------------------------------------|
| 7  | Mechanism lock               | 57  | Extractor Pin                                  |
| 8  | Mechanism lever              | 58  | Cocking Lever Holder Ball Spring               |
| 9  | Recolt spring                | 59  | Cocking Lever Holder Ball                      |
| 10 | Muzzle                       | 60  | Cocking Lever                                  |
| 11 | Gas piston                   | 61  | Extractor                                      |
| 12 | Gas piston                   | 62  | Extractor Pin                                  |
| 13 | Barrel bushing               | 63  | Needle Holder                                  |
| 14 | Bearing Cap                  | 64  | Needle                                         |
| 15 | Hammer                       | 65  | Needle Spring                                  |
| 16 | Trigger                      | 66  | Telescopic stock rail                          |
| 17 | Inner Trigger                | 67  | Telescopic stock rubber                        |
| 18 | Mechanism Holder             | 68  | Telescopic stock latch                         |
| 19 | Mechanism Holder Receiver    | 69  | Telescopic stock Cheek Piece                   |
| 20 | Mechanism Holder pin         | 70  | Telescopic stock Cheek piece left slot         |
| 21 | Mechanism Holder Spring      | 71  | Telescopic stock Cheek piece right slot        |
| 22 | Safety                       | 72  | Telescopic stock Cheek Piece latch             |
| 23 | Safety pin                   | 73  | Telescopic stock Cheek Piece screw             |
| 24 | Safety Spring                | 74  | Telescopic stock Cheek Piece nut               |
| 25 | M5 Propeller Screw           | 75  | Telescopic stock receiver                      |
| 26 | Handguard guide pins         | 76  | Telescopic stock latch pin                     |
| 27 | Rear belting                 | 77  | Telescopic stock adjustment pin                |
| 28 | Stock Bushing                | 78  | Telescopic stock spring pin                    |
| 29 | Magazine unload latch        | 79  | Telescopic stock latch spring                  |
| 30 | Magazine unload latch screw  | 80  | Frontier Disassemble Pin Holder Spring         |
| 31 | Magazine Catch               | 81  | Frontier Disassemble Pin Holder                |
|    | Magazine Unload Latch Spring | 82  | Frontier Disassemble Pin                       |
|    | Hammer Spring                | 83  | Carrying Handle Screw                          |
| 34 | Hammer pin                   | 84  | Carrying Handle Nut                            |
| 35 | 8                            | 85  | Carrying Handle Side cap                       |
| 36 |                              | 86  | Front sight receiver                           |
| 37 | 0 1 0                        | 87  | Front sight latch                              |
| 38 | 0                            | 88  | Front sight pin                                |
| 39 | 8                            | 89  | Front sight revolving rear sight               |
| 40 | , <b>v</b>                   | 90  | Carrying Handle Receiver                       |
| 41 | 6                            | 91  | Carrying Handle rear sight                     |
| 42 | • •                          | 92  | Carrying Handle revolving rear sight           |
| 43 | Inner Trigger Spring         | 93  | Carrying Handle side adjustment rear sight     |
| 44 | Grip Binding Screw           | 94  | Carrying Handle side adjustment rear sight pin |
| 45 |                              | 95  | Carrying Handle side adjustment rear sight nut |
| 46 | 60 1 6                       | 96  | Carrying Handle rear sight nut                 |
| 47 |                              | 97  | Telescopic stock rubber pin                    |
| 48 |                              | 98  | Fore sight latch spring                        |
| 49 |                              | 99  | Carrying Handle revolving rear sight pin       |
| 50 | Pin holder propeller screw   | 100 | Grip screw                                     |